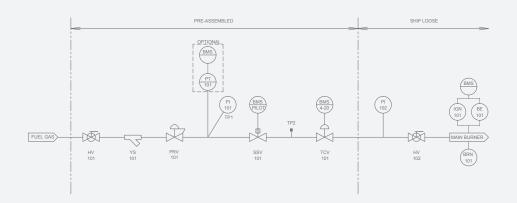

atures single-block main shutdown using an inline, gas-rated 6.5 C/I approved solenoid.

#### HIGHLIGHTS & FEATURES

- For cold climates using wet, dirty fuel gas
- · Pre-built with Y-Strainer
- Single-block main shutdown
- Z21.21, 6.5 C/I approved solenoids
- Main and pilot regulators

- 2000 WOG stainless ball valves
- 2000 PSI SA105 fittings
- 316 stainless dual ferrule tubing fittings
- Stainless liquid-filled pressure gauges
- Profire VM80 4-20 mA actuated TCV

# PROFIRE INLINE FUEL TRAIN SERIES (IFTS)

As the industry leader in burner management solutions, we offer the inline fuel train series, providing end users:

- True 'plug and play' solutions
- Streamlined and standardized options
- More efficient ordering and procurement
- More efficient installation

### ISB FUEL TRAIN P&ID



### ISB FUEL TRAIN OPTIONS

| KEY                  | <ul><li>STANDARD</li></ul> | O OPTIONAL | n/a NOT AVAILABLE |
|----------------------|----------------------------|------------|-------------------|
|                      |                            |            |                   |
| SOLENOIDS            |                            |            |                   |
|                      | ASCO                       |            | •                 |
|                      | Peter Paul                 |            | n/a               |
| ELECTRICAL ASSEMBLY  |                            |            |                   |
|                      | Standard                   |            | n/a               |
|                      | Quick Disconnec            | t          | •