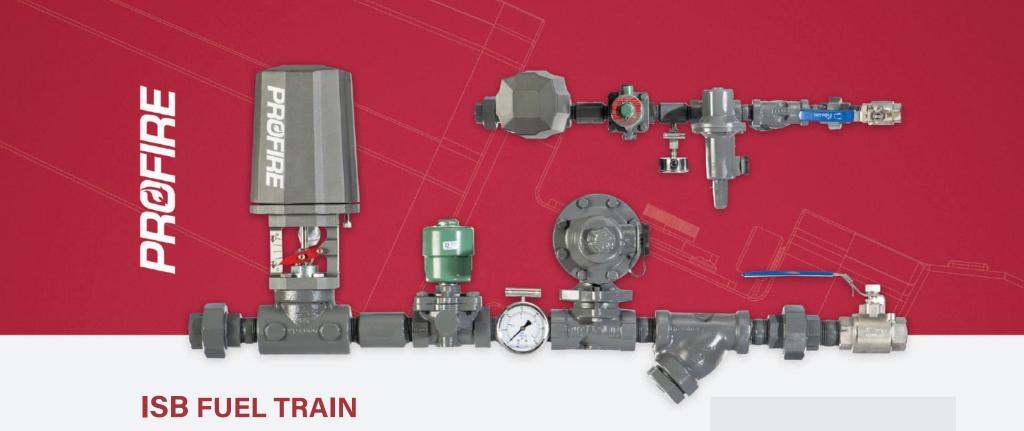

**ISB** is designed for applications using wet, low-quality fuel gas. To eliminate freezing pilot lines, regulators, solenoids and orifices, our Inline Pilotless design allows for safe ignition, soft start, and 4-20 mA temperature control. The Pilotless ISB fuel train features single-block main shutdown using an inline, gas-rated 6.5 C/I approved solenoid.

#### HIGHLIGHTS & FEATURES

- For cold climates using wet, dirty fuel gas
- · Pre-built with Y-Strainer
- Single-block main shutdown
- Z21.21, 6.5 C/I approved solenoids
- Main and pilot regulators

- 2000 WOG stainless ball valves
- 2000 PSI SA105 fittings
- 316 stainless dual ferrule tubing fittings
- Stainless liquid-filled pressure gauges
- Profire VM80 4-20 mA actuated TCV