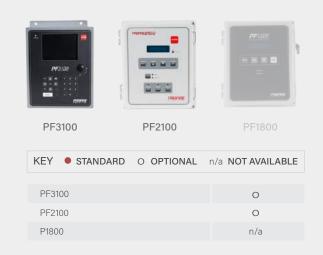

|            | 0                 |
| PRESSURE TRANSMITTER |                            |            | 0                 |
| ASSEMBLY OPTIONS     |                            |            |                   |
|                      | Double Skid Stan           | d          | 0                 |
| Single Skid Stand    |                            | 0          |                   |
|                      | Quick Stand                |            | n/a               |
|                      | Without Stand              |            | •                 |
|                      |                            |            |                   |

## ISB ASSEMBLY OPTIONS

Assembly options below may not be pictured with ISB fuel train



### ISB COMPATIBLE (BMS) CONTROLLERS