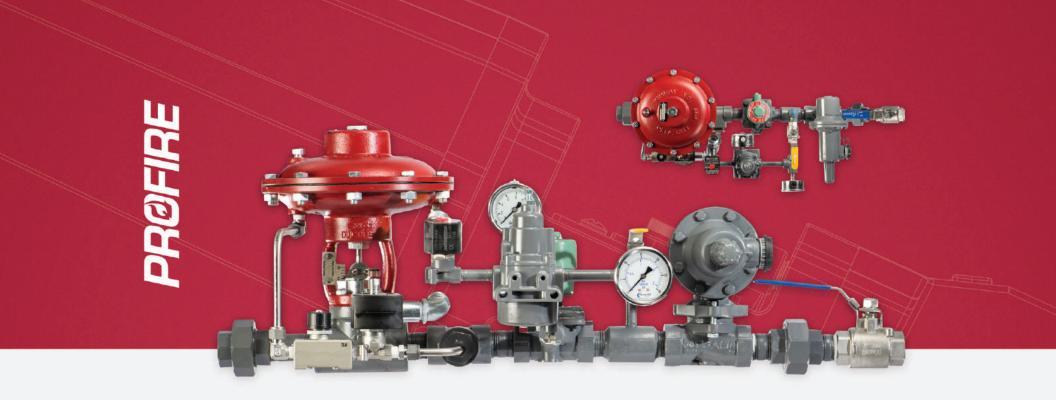

# **HCC FUEL TRAIN**

**HCC** features single-block shutdown with pneumatic block back up along with a slow opening control valve for soft start. The HCC fuel train is designed for smaller heaters where budgets limit the use of either the 401AP or HBB designs.

#### HIGHLIGHTS & FEATURES

- Single-block main shutdown with pneumatic block back up
- Slow-opening TCV for soft start-up
- Z21.21, 6.5 C/I approved solenoids
- Main and pilot regulators
- 2000 WOG stainless ball valves

- 316 stainless dual ferrule tubing fittings
- Stainless by stainless, liquid-filled pressure gauges
- 2000 PSI SA105 fittings
- Low power draw