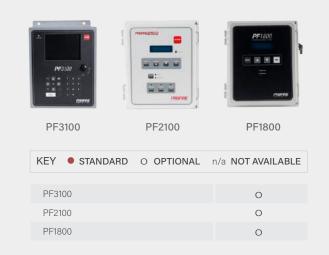

|            | 0                 |
| SOLAR PACKAGE        |                            |            | 0                 |
| PRESSURE TRANSMITTER |                            |            | 0                 |
| ASSEMBLY OPTIONS     |                            |            |                   |
|                      | Double Skid Stan           | d          | 0                 |
|                      | Single Skid Stanc          | 1          | 0                 |
|                      | Quick Stand                |            | 0                 |
|                      | Without Stand              |            | •                 |

#### **HCC ASSEMBLY OPTIONS**

Assembly options below may not be pictured with HCC fuel train



## HCC COMPATIBLE (BMS) CONTROLLERS