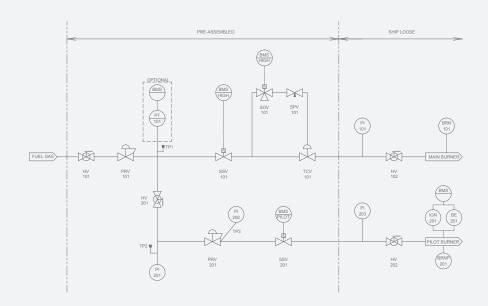

n is designed for smaller heaters where budgets limit the use of either the 401AP or HBB designs.

#### HIGHLIGHTS & FEATURES

- Single-block main shutdown with pneumatic block back up
- Slow-opening TCV for soft start-up
- Z21.21, 6.5 C/I approved solenoids
- Main and pilot regulators
- 2000 WOG stainless ball valves

- 316 stainless dual ferrule tubing fittings
- Stainless by stainless, liquid-filled pressure gauges
- 2000 PSI SA105 fittings
- Low power draw

# PROFIRE INLINE FUEL TRAIN SERIES (IFTS)

As the industry leader in burner management solutions, we offer the inline fuel train series, providing end users:

- True 'plug and play' solutions
- Streamlined and standardized options
- More efficient ordering and procurement
- More efficient installation

#### **HCC FUEL TRAIN P&ID**



## **HCC FUEL TRAIN OPTIONS**

| KEY                  | <ul><li>STANDARD</li></ul> | O OPTIONAL | n/a NOT AVAILABLE |
|----------------------|----------------------------|------------|-------------------|
|                      |                            |            |                   |
| SOLENOIDS            |                            |            |                   |
|                      | ASCO                       |            | •                 |
|                      | Peter Paul                 |            | 0                 |
| ELECTRICAL ASSEMBLY  |                            |            |                   |
|                      | Standard                   |            | •                 |
|                      | Quick Disconnec            | t          | 0