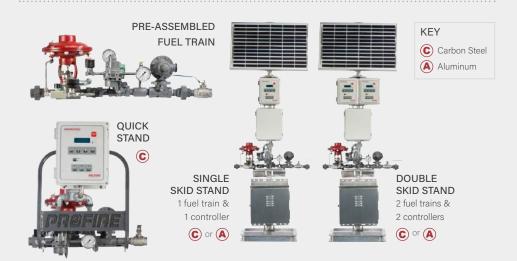

## **HCC FUEL TRAIN OPTIONS**

| KEY                  | <ul><li>STANDARD</li></ul> | O OPTIONAL | n/a NOT AVAILABLE |
|----------------------|----------------------------|------------|-------------------|
|                      |                            |            |                   |
| SOLENOIDS            |                            |            |                   |
|                      | ASCO                       |            | •                 |
|                      | Peter Paul                 |            | 0                 |
| ELECTRICAL ASSEMBLY  |                            |            |                   |
|                      | Standard                   |            | •                 |
|                      | Quick Disconnec            | t          | 0                 |
| POWER SUPPLY         |                            |            |                   |
|                      | 12VDC                      |            | 0                 |
|                      | 24VDC                      |            | 0                 |
| SOLAR PACKAGE        |                            |            | 0                 |
| PRESSURE TRANSMITTER |                            |            | 0                 |
| ASSEMBLY OPTIONS     |                            |            |                   |
|                      | Double Skid Stan           | d          | 0                 |
|                      | Single Skid Stanc          | 1          | 0                 |
|                      | Quick Stand                |            | 0                 |
|                      | Without Stand              |            | •                 |

#### **HCC ASSEMBLY OPTIONS**

Assembly options below may not be pictured with HCC fuel train