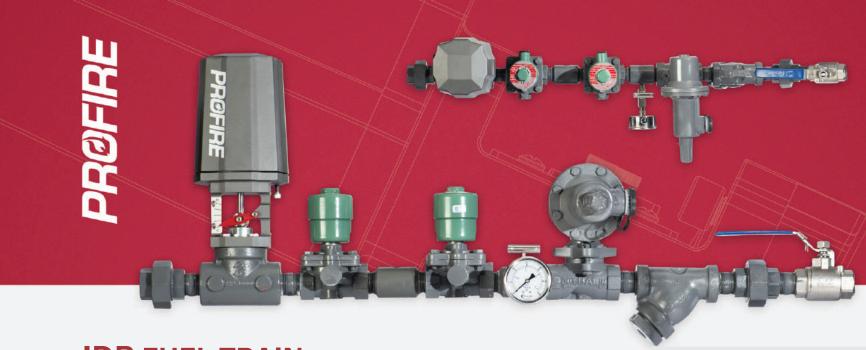

# **IDB FUEL TRAIN**

**IDB** is designed for applications using wet, low-quality fuel gas. To eliminate freezing pilot lines, regulators, solenoids and orifices, our Inline Pilotless design allows for safe ignition, soft start, and 4-20 mA temperature control. The Pilotless IDB fuel train features double-block main shutdown using inline, gas-rated 6.5 C/I approved solenoids.

#### HIGHLIGHTS & FEATURES

- For cold climates using wet, dirty fuel gas
- Pre-built with Y-Strainer
- Z21.21, 6.5 C/I approved solenoids
- Double-block main shutdown
- Main and pilot regulators

- 2000 WOG stainless steel ball valves
- 2000 PSI SA105 fittings
- 316 stainless dual ferrule tubing fittings
- Stainless liquid-filled pressure gauges
- Profire VM80 4-20 mA actuated TCV