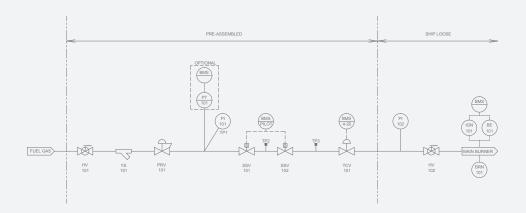

double-block main shutdown using inline, gas-rated 6.5 C/I approved solenoids.

#### HIGHLIGHTS & FEATURES

- For cold climates using wet, dirty fuel gas
- Pre-built with Y-Strainer
- Z21.21, 6.5 C/I approved solenoids
- Double-block main shutdown
- Main and pilot regulators

- 2000 WOG stainless steel ball valves
- 2000 PSI SA105 fittings
- 316 stainless dual ferrule tubing fittings
- Stainless liquid-filled pressure gauges
- Profire VM80 4-20 mA actuated TCV

# PROFIRE INLINE FUEL TRAIN SERIES (IFTS)

As the industry leader in burner management solutions, we offer the inline fuel train series, providing end users:

- True 'plug and play' solutions
- Streamlined and standardized options
- More efficient ordering and procurement
- More efficient installation

#### **IDB FUEL TRAIN P&ID**



#### **IDB FUEL TRAIN OPTIONS**

| KEY • STANDARD O OPTIONAL | n/a NOT AVAILABLE |
|---------------------------|-------------------|
|                           |                   |
| SOLENOIDS                 |                   |
| ASCO                      | •                 |
| Peter Paul                | n/a               |
| ELECTRICAL ASSEMBLY       |                   |
| Standard                  | n/a               |
| Quick Disconnect          | •                 |
| POWER SUPPLY              |                   |
| 12VDC                     | 0                 |
| 24VDC                     | 0                 |
| SOLAR PACKAGE             | 0                 |
| PRESSURE TRANSMITTER      | 0                 |
| ASSEMBLY OPTIONS          |                   |
| Double Skid S