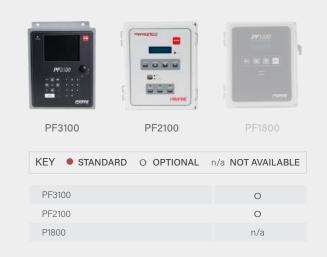

|
| ELECTRICAL ASSEMBLY       |                   |
| Standard                  | n/a               |
| Quick Disconnect          | •                 |
| POWER SUPPLY              |                   |
| 12VDC                     | 0                 |
| 24VDC                     | 0                 |
| SOLAR PACKAGE             | 0                 |
| PRESSURE TRANSMITTER      | 0                 |
| ASSEMBLY OPTIONS          |                   |
| Double Skid Stand         | 0                 |
| Single Skid Stand         | О                 |
| Quick Stand               | n/a               |
| Without Stand             | •                 |

## **IDB ASSEMBLY OPTIONS**

Assembly options below may not be pictured with IDB fuel train



## IDB COMPATIBLE (BMS) CONTROLLERS