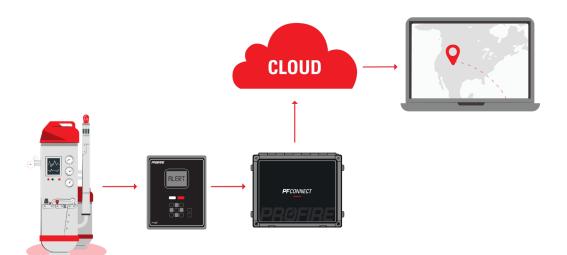

## MINIMAL UPFRONT

Low-cost operating expense

**TRACKING & RECORDING** 

Parameters you care about

From the office to the field, and anywhere in between, PFCONNECT offers a reliable and practical way to monitor your remote assets without breaking the bank. Access live and historical data on a personalized dashboard to empower your teams to make insightful, data-driven decisions. With the ability to create customizable alerts, you will have confidence that your heated appliances are operating as expected.

### With PFCONNECT, Now You Can...

See how your equipment is performing in near realtime, no matter your location

Proactively schedule maintenance to reduce expensive unplanned downtime

Detect and fix concerns or failures before they become detrimental problems